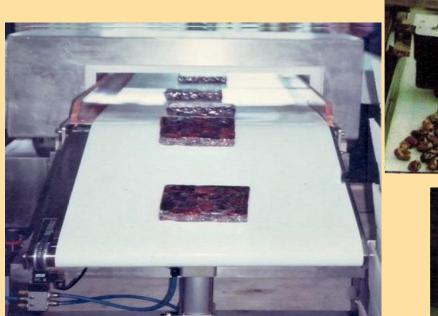

## DATE PROCESSING MACHINERY & EQUIPMENT:

Conveyor

Our Canadian partner has shipped date processing machinery which we have installed in the factory. Our Date processing plant consists of Washer/ Brusher, Dryer, Sorting Conveyor and Metal Detector. Besides the date processing plant, we have also installed Blocking machines for retail packs.

**Metal Detector** 

Blocking Machine

# **b. Retail Packing:**

Pitted or unspotted Dates are also supplied in retail packing

(blocks, packet etc.). Generally, the net weight of dates in packet is 200g. Blocks are of 250g, 500g and 1Kg net weights.