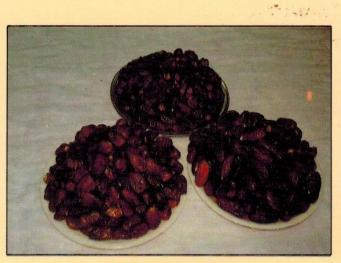

chinery which we have installed in the factory. Our Date processing plant consists of Washer/ Brusher, Dryer, Sorting Conveyor and Metal Detector. Besides the date processing plant, we have also installed Blocking machines for retail packs.



**Metal Detector** 





Blocking Machine



## MAIN SPECIES (VARIETIES) OF PAKISTANI DATES

The nutritional value of Dates is well known. It is complete food full of energy, liked by people of all ages, can be eaten in many ways and a sacred food for the Moslems especially in the month of Ramadhan (fasting).

Each year thousands of tons of fresh pitted/unpitted and dry Dates are exported from Pakistan to many countries of the world.

The main varieties of Pakistani Dates which are grown in large quantities for export, are briefly described below :



Pakistani Fresh Dates

#### FASIL

Fasil Dates are grown in Sukkur & Khairpur districts, and adjoining areas of the Sindh province. These Dates are of industrial grade because these contian lesser amount of meat, thinner in size and have dry skin. The harvesting period of these Dates is from July 8 to July 31. The shelf life of these Dates is short and therefore must be shipped immediately after harvesting.

## SUKKUR ASIL

Sukkur Asil Dates are of prime quality. These Dates are of a reddish colour, larger in size, and with plenty of meat. The length varies from 1" to 1.5". These Dates are grown in Sukkur & Khairpur districts, and adjoining areas of the Sindh province. Huge quantities of these Dates are exported. The harvesting period of these Dates is from August 01 to August 31.

####